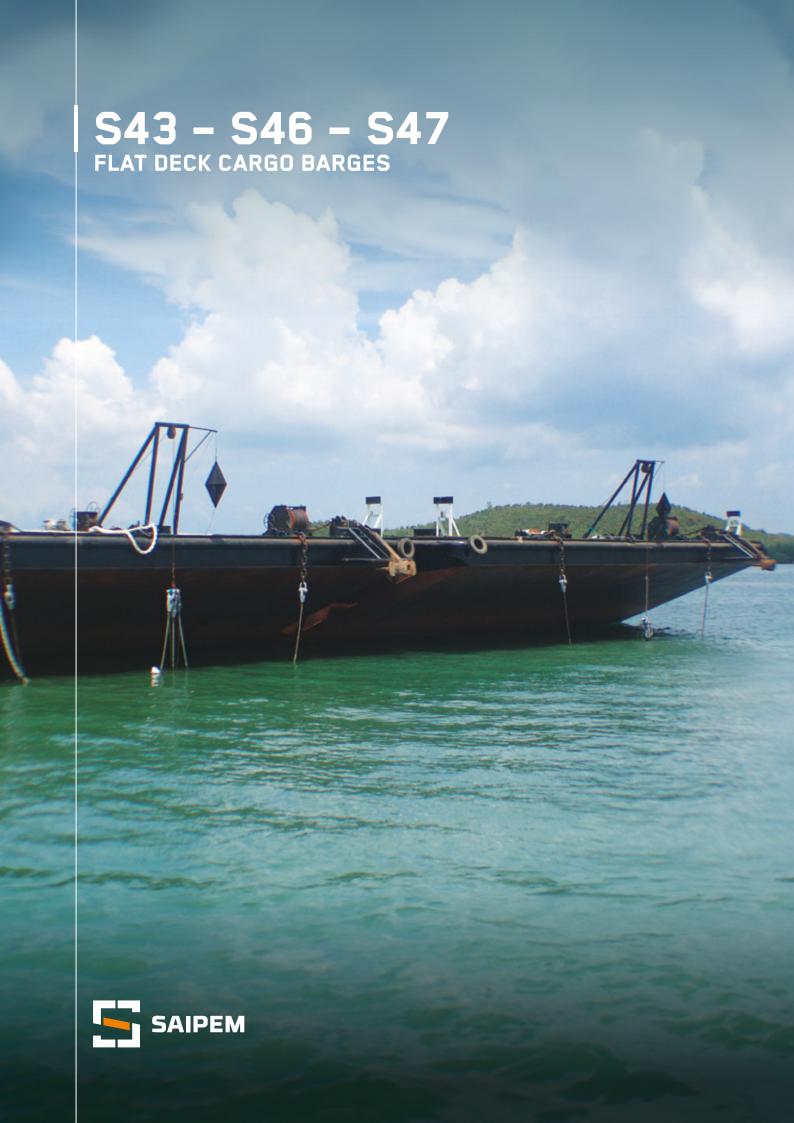

# S43 - S46 - S47

## **FLAT DECK CARGO BARGES**

## **S43**

#### CLASSIFICATION

■ RINA C 🛱 pontoon; unrestricted navigation

#### **DIMENSIONS**

- Length overall: 76.20 m
- Breadth moulded: 24.38 m
- Depth moulded: 4.88 m
- Deadweight: 6,200 t
- Deck load capacity: 15 t/m²
- 4x pad eyes
- 800 t SWL each, for lifting purpose

### **S46**

#### CLASSIFICATION

■ RINA C 🛱 pontoon; unrestricted navigation

#### **DIMENSIONS**

- Length overall: 91.46 m
- Breadth moulded: 27.44 m
- Depth moulded: 6.09 m
- Deadweight: 10,000 t
- Deck load capacity: 15 t/sq.m

## **S47**

#### CLASSIFICATION

■ RINA C 🛱 pontoon; unrestricted navigation

#### **DIMENSIONS**

- Length overall: 91.46 m
- Breadth moulded: 27.44 m
- Depth moulded: 6.09 m
- Deadweight: 10,000 t
- Deck load capacity: 15 t/sq.m