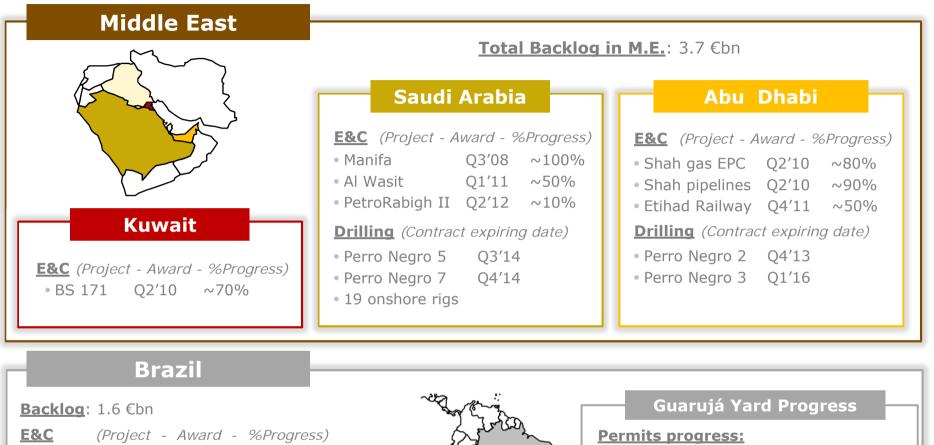

### Operational Update: focus on Middle East and Brazil

Q3'05 (expiring 2018)

~40%

~80%

 $\sim 10\%$ 

~20%

~10%

~10%

03'10

02′11

04′11

01'12

02'13

Guarujá

Yard

- Service Jetty Licence obtained (July'13)
- Yard Licencing to be completed in Feb.'14

#### **Operational progress:**

- More than 50% of Yard construction completed
- Logistic support to Rota Cabiunas project (pipe receiving and storage)

• Sapinhoa Norte e Cernambi Sul 04'12

Vitoria FPSO Lease

• Lula NE- Cernambi

• Sapinhoa e Iracema Sul

• Guara-Lula NE

Rota Cabiunas

• P55