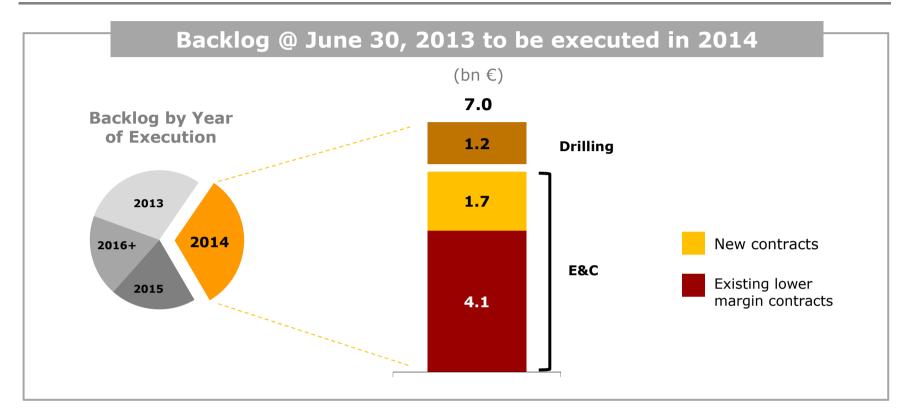

### Margin mix improving as new projects come onstream

- Record order inflow in 1H supporting 2014 profitability
- Ongoing tendering activity under new, stricter commercial policy
- Improving embedded margins of new recently won contracts

Driving recovery of backlog profitability