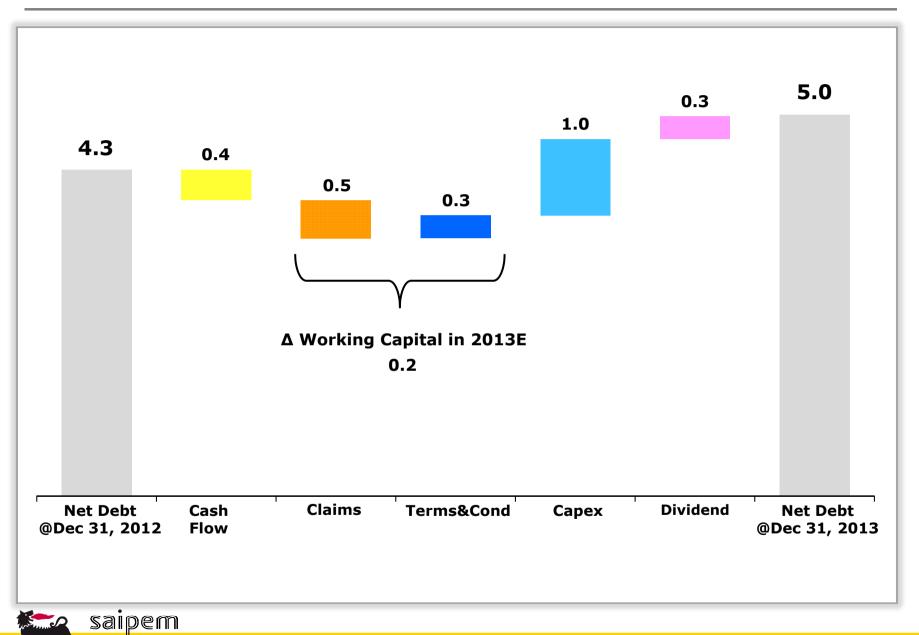

either represent nor can be considered as estimates for legal, accounting, fiscal or investment purposes. Forward-looking statements are not intended to provide assurances and/or solicit investment.



#### **Presentation Outline**

#### 1. Financial Results

- 1. 1H 2013 Financial Results
- 2. 1H 2013 Net Debt and Working Capital breakdown
- 3. Net Debt in 2013E

#### 2. 2013 Update

- 1. 2013 Guidance
- 2. Operational Update: focus on Middle East and Brazil

#### 3. Market evolution

- 1. Backlog at June 30,2013
- 2. New contract awards in 1H 2013
- 3. Margin mix improving as new projects come onstream
- 4. Short-term prospects (E&C)
- 4. Conclusions





### **1. Financial Results**



#### 1H 2013 Financial Results (mn €)



#### 1H2013 Net Debt and Working Capital breakdown (bn €)







## 2. 2013 Update





• EBIT: ~ € 0 mn

• Net profit: ~ € (300) - (350) mn





### Operational Update: focus on Middle East and Brazil

Q3'05 (expiring 2018)

~40%

~80%

 $\sim 10\%$ 

~20%

~10%

~10%

03'10

02′11

04′11

01'12

02'13



Guarujá

Yard

- Service Jetty Licence obtained (July'13)
- Yard Licencing to be completed in Feb.'14

#### **Operational progress:**

- More than 50% of Yard construction completed
- Logistic support to Rota Cabiunas project (pipe receiving and storage)

• Sapinhoa Norte e Cernambi Sul 04'12

Vitoria FPSO Lease

• Lula NE- Cernambi

• Sapinhoa e Iracema Sul

• Guara-Lula NE

Rota Cabiunas

• P55



### 3. Market evolution









### Margin mix improving as new projects come onstream

- Record order inflow in 1H supporting 2014 profitability
- O