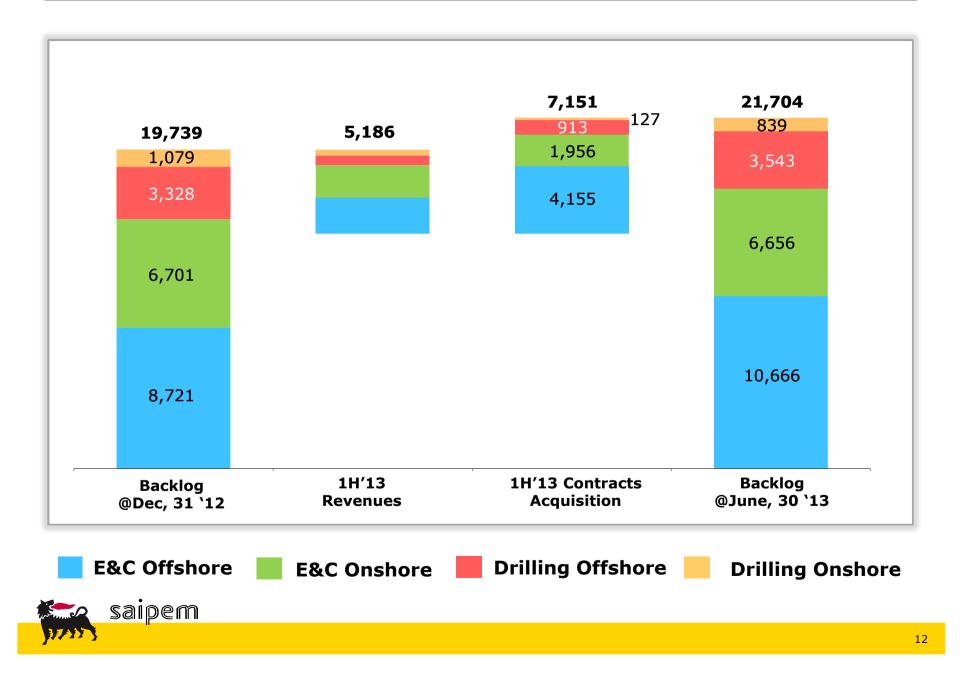

#### 3. Market evolution

- 1. Backlog at June 30,2013
- 2. New contract awards in 1H 2013
- 3. Margin mix improving as new projects come onstream
- 4. Short-term prospects (E&C)
- 4. Conclusions