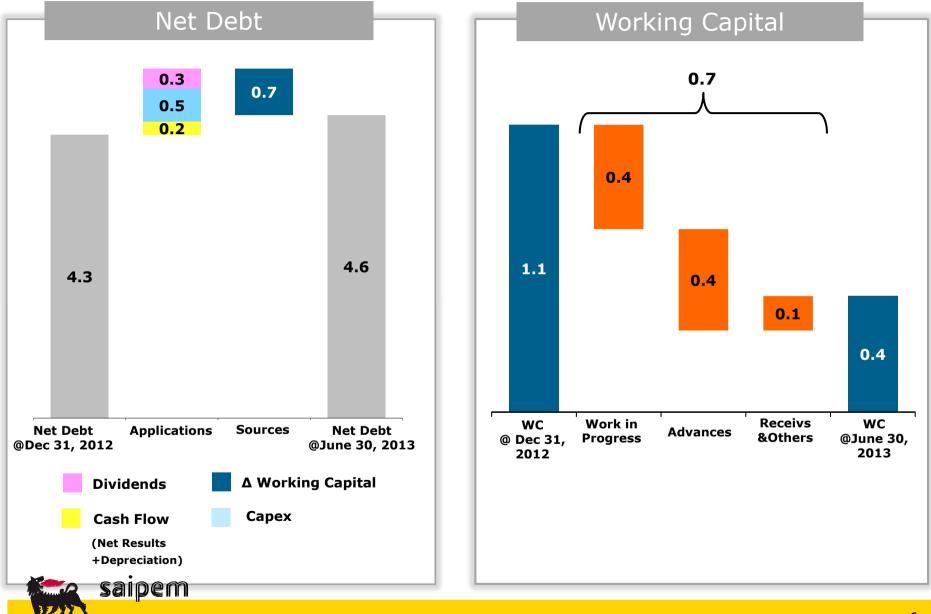

neither represent nor can be considered as estimates for legal, accounting, fiscal or investment purposes. Forward-looking statements are not intended to provide assurances and/or solicit investment.



#### **Presentation Outline**

#### 1. Financial Results

- 1. 1H 2013 Financial Results
- 2. 1H 2013 Net Debt and Working Capital breakdown
- 3. Net Debt in 2013E

#### 2. 2013 Update

- 1. 2013 Guidance
- 2. Operational Update: focus on Middle East and Brazil

#### 3. Market evolution

- 1. Backlog at June 30,2013
- 2. New contract awards in 1H 2013
- 3. Margin mix improving as new projects come onstream
- 4. Short-term prospects (E&C)
- 4. Conclusions





### **1. Financial Results**



#### 1H 2013 Financial Results (mn €)



#### 1H2013 Net Debt and Working Capital breakdown (bn €)







## 2. 2013 Update





• EBIT: ~ € 0 mn

• Net profit: ~ € (300) - (350) mn





### Operational Update: focus on Middle East and Brazil

Q3'05 (expiring 2018)

~40%

~80%

 $\sim 10\%$ 

~20%

~10%

~10%

03'10

02′11

04′11

01'12

02'13



Guarujá

Yard

- Service Jetty Licence obtained (July'13)
- Yard Licencing to be completed in Feb.'14

#### **Operational progress:**

- More than 50% of Yard construction completed
- Logistic support to Rota Cabiunas project (pipe receiving and storage)

• Sapinhoa Norte e Cernambi Sul 04'12

Vitoria FPSO Lease

• Lula NE- Cernambi

• Sapinhoa e Iracema Sul

• Guara-Lula NE

Rota Cabiunas

• P55



### 3. Market evolution









### Margin mix improving as new projects come onstream

- Record order inflow in 1H supporting 2014 profitability
-