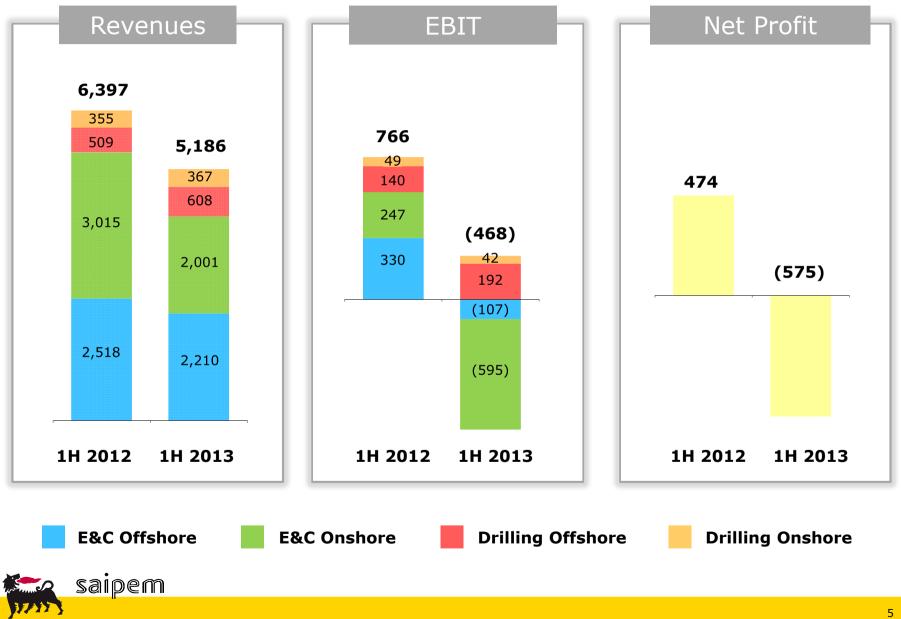

d, barring cases required by Law.

Forward-looking statements neither represent nor can be considered as estimates for legal, accounting, fiscal or investment purposes. Forward-looking statements are not intended to provide assurances and/or solicit investment.



#### **Presentation Outline**

#### 1. Financial Results

- 1. 1H 2013 Financial Results
- 2. 1H 2013 Net Debt and Working Capital breakdown
- 3. Net Debt in 2013E

#### 2. 2013 Update

- 1. 2013 Guidance
- 2. Operational Update: focus on Middle East and Brazil

#### 3. Market evolution

- 1. Backlog at June 30,2013
- 2. New contract awards in 1H 2013
- 3. Margin mix improving as new projects come onstream
- 4. Short-term prospects (E&C)
- 4. Conclusions





### **1. Financial Results**



#### 1H 2013 Financial Results (mn €)



#### 1H2013 Net Debt and Working Capital breakdown (bn €)







## 2. 2013 Update





• EBIT: ~ € 0 mn

• Net profit: ~ € (300) - (350) mn





### Operational Update: focus on Middle East and Brazil

Q3'05 (expiring 2018)

~40%

~80%

 $\sim 10\%$ 

~20%

~10%

~10%

03'10

02′11

04′11

01'12

02'13



Guarujá

Yard

- Service Jetty Licence obtained (July'13)
- Yard Licencing to be completed in Feb.'14

#### **Operational progress:**

- More than 50% of Yard construction completed
- Logistic support to Rota Cabiunas project (pipe receiving and storage)

• Sapinhoa Norte e Cernambi Sul 04'12

Vitoria FPSO Lease

• Lula NE- Cernambi

• Sapinhoa e Iracema Sul

• Guara-Lula NE

Rota Cabiunas

• P55



### 3. Market evolution









### Margin mix improving as new projects come onstream