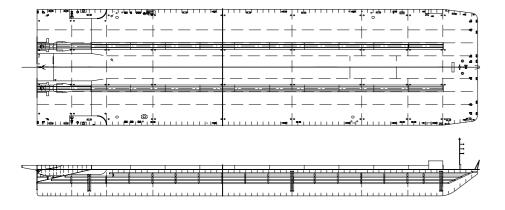

# S44 LAUNCHING/CARGO BARGE

### TYPE

Flat bottom/Flat deck

#### **DIMENSIONS**

190 m x 50 m x 11.4 m

#### FREE DECK AREA

8,500 sq.m

## **OPERATIONAL FEATURES**

Flush deck with bow and stern load out capability

## **JACKET HANDLING SYSTEM**

Skid beams: 2 x 164 m skid beams PTFE lined with paths for jacking units. Rocker arms: 2 x 30.5 m long double hinge type. Allowed hinge reaction: 12,000 t each.