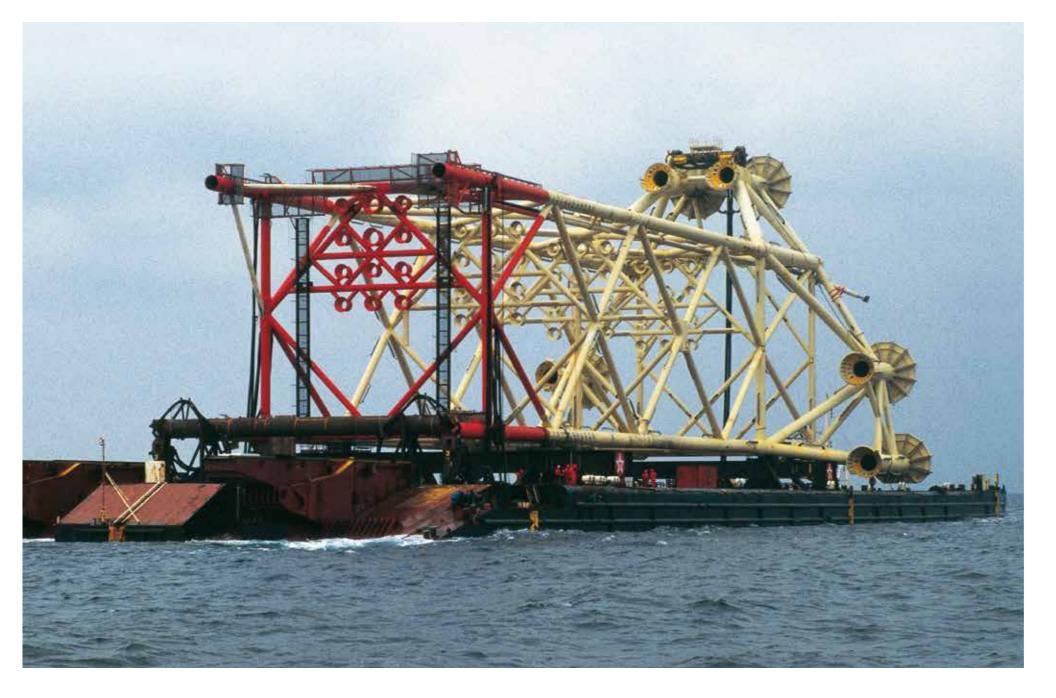

#### **JACKET WEIGHT**

Up to 30,000 t

## **OPERATIONAL FEATURES**

Flush deck with bow and stern load out capability