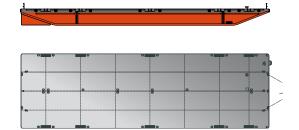

## **S**43

Flat deck cargo barge equipped with no. 4 pad eyes - 800 tSWL each - for lifting purpose

## CLASSIFICATION

ABS +A1

## DIMENSIONS

Length overall: 76.20 m Breadth moulded: 24.38 m Depth moulded: 4.88 m Deadweight: 6,200 t Deck load capacity: 15 t/sq.m