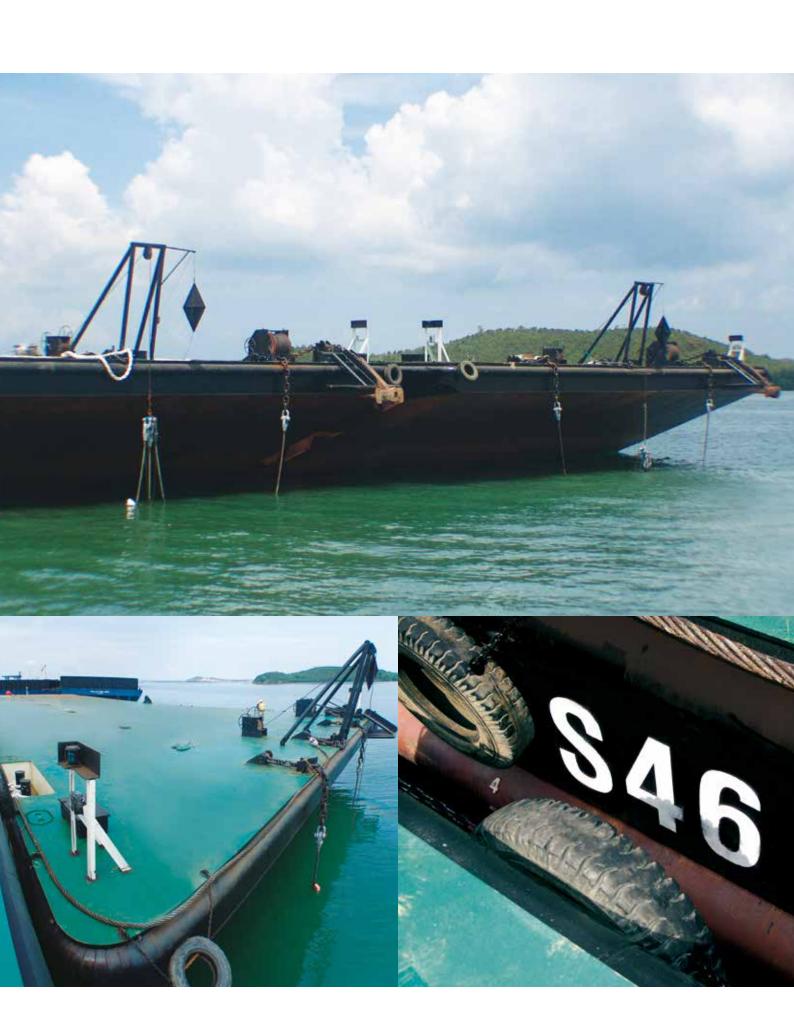

# **S 46**

Flat deck cargo barge

CLASSIFICATION ABS +A1

#### **DIMENSIONS** Length overall: 91.46 m Breadth moulded: 27.44 m Depth moulded: 6.09 m Deadweight: 10,000 t Deck load capacity: 15 t/sq.m