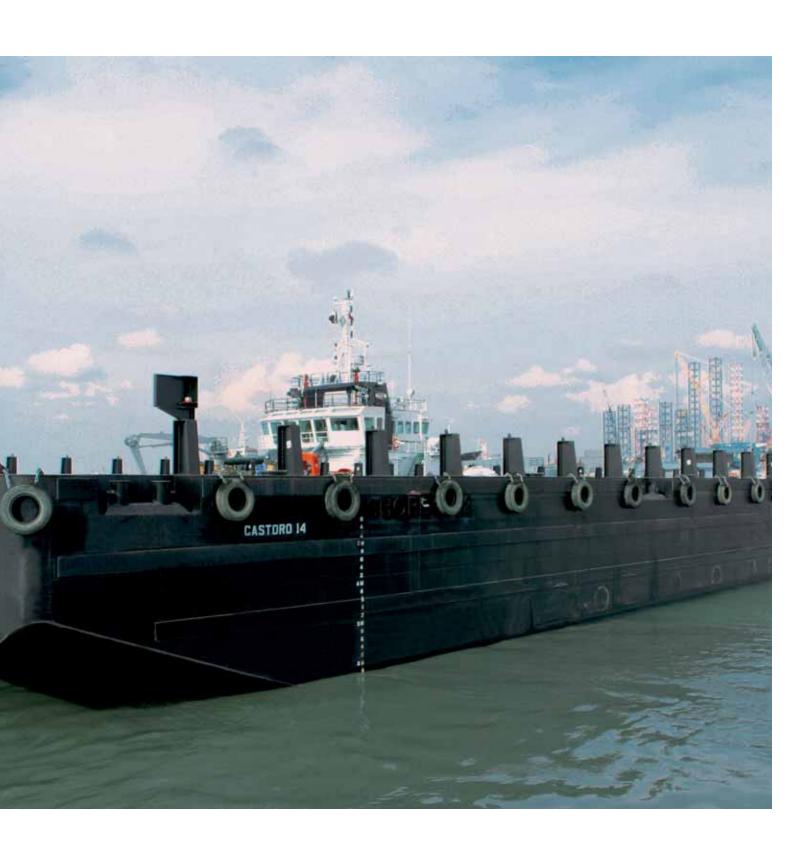

# CASTORO 14 HEAVY DUTY CARGO BARGE

# **HULL TYPE**

Square shaped barge with racked bow and stern with twin skegs

# **DIMENSIONS**

Hull length: 87.78 m Hull breadth: 30.48 m Hull depth: 6.71 m Maximum draft: 5.36 m

Bow and stern slope: 3.5 x 7.6 m Allowable deck load: 15 t/sq.m